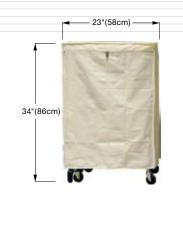

## 3-IN-1 MOBILE LAUNDRY CENTRE The easy way to manage your laundry

Full-sized board

So compact, yet has amazing abilities! Folds away simply, in a matter of seconds J So easy to set up and hide away:

The 3-IN-1 Mobile Laundry Centre is an internationally acclaimed Australian design - innovation combined with practicality.

### MLC-01

Designed to replace a number of laundry essentials, thus reducing your actual space requirements by more than two thirds when the unit is packed away.

Full-sized board

· Clothes hamper

Hanging rack

Iron rest

- Space-saving design
- Folds out in seconds
- Wheels for mobility
- 3 basket drawers

#### Accessories:

Natural Cover COVER-NT

**Teflon Cover** COVER-TC

www.betterlifestyleproducts.com