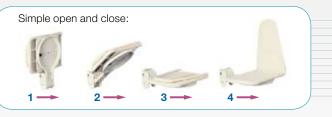

## WALL-MOUNTED **IRONING CENTRE**

The Lifestyle Ironing Centre easily mounts to walls or cabinets with a full-sized 180° swivel board.

The original full size ironing board with a hard ABS wall cover - plus a specially designed hanging rack for garments.

- Full-sized 180° swivel board 43"(110cm) x 15"(38cm)
- ABS plastic wall cover
- Hanging rack