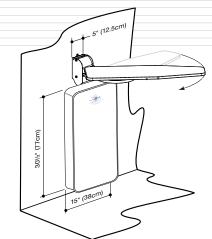

## WALL-MOUNTED **IRONING CENTRE**

The Lifestyle Ironing Centre easily mounts to walls or cabinets with a full-sized 180° swivel board.

The original full size ironing board with a hard ABS wall cover - plus a specially designed hanging rack for garments.

- Full-sized 180° swivel board 43"(110cm) x 15"(38cm)
- ABS plastic wall cover
- Hanging rack