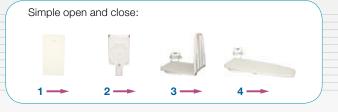

## WALL-MOUNTED **IRONING CENTRE**

The Lifestyle Ironing Centre easily mounts to walls or cabinets with a full-sized 180° swivel board.

The original full size ironing board with a hard ABS wall cover - plus a specially designed hanging rack for garments.