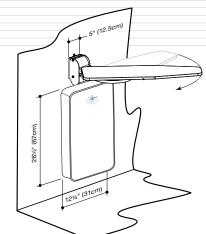

### WALL WALL WALL User So (88cm) Bor Board Poletion

Designed especially with a narrow width to fit into tight spaces and built in cabinets. It has a rectangular shaped heavy duty soft cover which sits in a vertical orientation on the wall.

- Compact ¾ size 180° swivel board 35"(88cm) x 12"(31cm)
- Fabric wall cover
- Iron rest
- Easy D.I.Y. installation (fasteners and wallplate kit included)