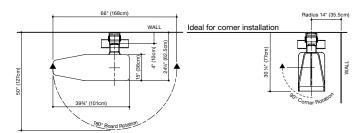

## ITEM# OSUV-01

OSUV-01

Can also be used for cabinet installation.

Designed especially with a narrow width to fit into tight spaces and built in cabinets. It has a rectangular shaped heavy duty soft cover which sits in a vertical orientation on the wall.

- Large-size 180° swivel board 40"(101cm) x 15"(38cm)
- Fabric wall cover