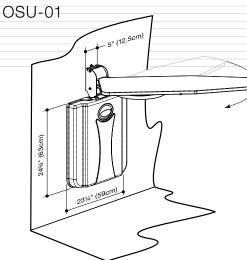

## WALL-MOUNTED **IRONING CENTRE**

The Lifestyle Ironing Centre easily mounts to walls or cabinets with a full-sized 180° swivel board.

The original full size ironing board with a hard ABS wall cover - plus a specially designed hanging rack for garments.

- Full-sized 180° swivel board 43"(110cm) x 15"(38cm)
- ABS plastic wall cover
- Hanging rack

#### Accessories:

Iron rest

included)

• Easy D.I.Y. installation

(fasteners and wall plate kit

Natural Cover COVER-NT

**Teflon Cover** COVER-TC

Décor Hard Cover OSU-01-ABS