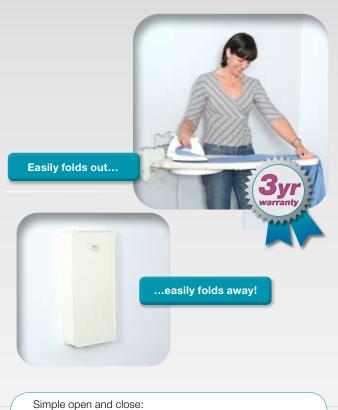

## WALL-MOUNTED **IRONING CENTRE**

The Lifestyle Ironing Centre easily mounts to walls or cabinets with a full-sized 180° swivel board.

The original full size ironing board with a hard ABS wall cover - plus a specially designed hanging rack for garments.

- Full-sized 180° swivel board 43"(110cm) x 15"(38cm)
- ABS plastic wall cover
- Hanging rack

#### Accessories:

Iron rest

included)

• Easy D.I.Y. installation

(fasteners and wall plate kit

Natural Cover COVER-NT

**Teflon Cover** COVER-TC

Décor Hard Cover OSU-01-ABS