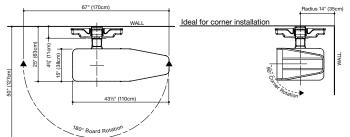

# WALL-MOUNTED

WALL-MOUNTED IRONING CENTRE Easy do-it-yourself installation

Large-sized board

With a large-sized 180° swivel board, this Lifestyle Ironing Centre easily mounts to walls or cabinets, especially in narrow spaces.

## ITEM# OSUV-01

OSUV-01

Can also be used for cabinet installation.

Designed especially with a narrow width to fit into tight spaces and built in cabinets. It has a rectangular shaped heavy duty soft cover which sits in a vertical orientation on the wall.

- Large-size 180° swivel board 40"(101cm) x 15"(38cm)
- Fabric wall cover