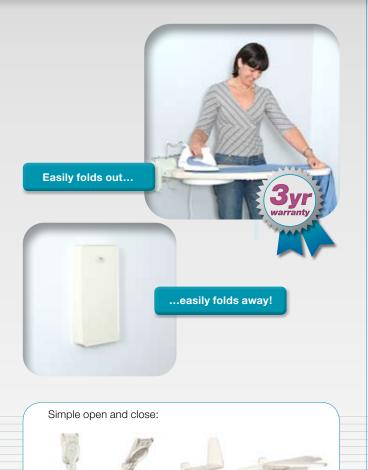

## WALL-MOUNTED **IRONING CENTRE**

The Lifestyle Ironing Centre easily mounts to walls or cabinets with a full-sized 180° swivel board.

The original full size ironing board with a hard ABS wall cover - plus a specially designed hanging rack for garments.

- Full-sized 180° swivel board 43"(110cm) x 15"(38cm)
- ABS plastic wall cover
- Hanging rack

#### Accessories:

Iron rest

included)

• Easy D.I.Y. installation

(fasteners and wall plate kit

Natural Cover COVER-NT

**Teflon Cover** COVER-TC

Décor Hard Cover OSU-01-ABS