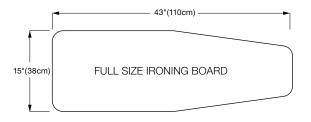

## WALL-MOUNTED **IRONING CENTRE**

The Lifestyle Ironing Centre easily mounts to walls or cabinets with a full-sized 180° swivel board.

The original full size ironing board with a hard ABS wall cover - plus a specially designed hanging rack for garments.

- Full-sized 180° swivel board 43"(110cm) x 15"(38cm)
- ABS plastic wall cover
- Hanging rack