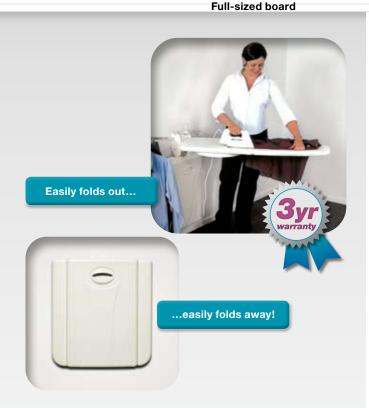

## WALL-MOUNTED **IRONING CENTRE**

The Lifestyle Ironing Centre easily mounts to walls or cabinets with a full-sized 180° swivel board.

The original full size ironing board with a hard ABS wall cover - plus a specially designed hanging rack for garments.

- Full-sized 180° swivel board 43"(110cm) x 15"(38cm)
- ABS plastic wall cover
- Hanging rack

#### Accessories:

Iron rest

included)

• Easy D.I.Y. installation

(fasteners and wall plate kit

Natural Cover COVER-NT

**Teflon Cover** COVER-TC

Décor Hard Cover OSU-01-ABS