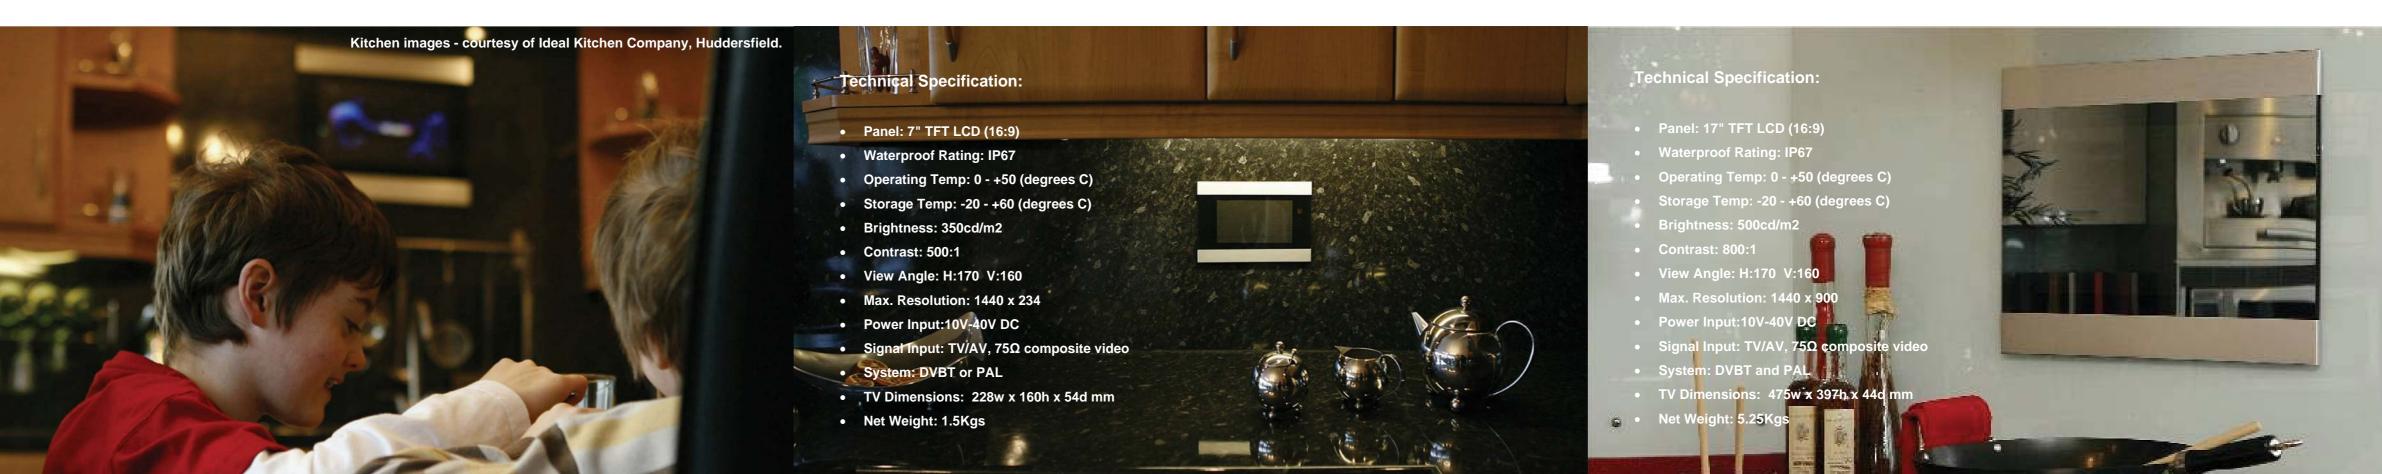

## 7" Infiniti TV (TVIF700)

# 17" Infiniti TV

- √ High bright/high resolution, wide screen LCD panel
- ✓ Integrated Freeview and digital radio
- ✓ Heated, toughened glass screen (to stop misting)
- ✓ Waterproof rated IP67 (ideal for wet and steamy areas, indoors or outdoors)
- √ Connects to separate stereo speakers
- ✓ Comes with a waterproof remote control
- ✓ Can connect to DVD player, SKY or CABLE
- √ Two simple installation methods (recess or wall-mount)
- ✓ Available as 7" or 17" wide screen
- ✓ Choice of finishes

This size also provides the perfect solution for a breakfast bar TV!

If it's hotel style luxury you're looking for, then our 17" widescreen is the one for you.

Used in hotels and bathrooms world-wide this unit will give any room the ultimate finishing touch. With a choice of mirror finish or clear glass and several frames to choose from, there's a design to suit your needs.