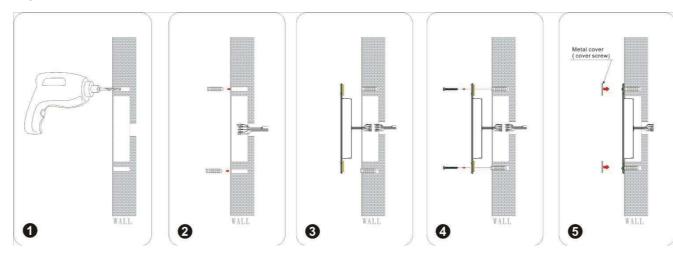

#### 1) Recess method:

- Step 1 Cut out a recess and drill pilot holes for fixing screws.
- Step 2 Plug holes and feed wires to the recess.
- Step 3 Connect up the leads from the back of the unit.
- Step 4 Apply a thin bead of sealant to the back of the unit and screw the unit into place.
- **Step 5** Fix the decorative finishing strips (screw hole covers) into position.