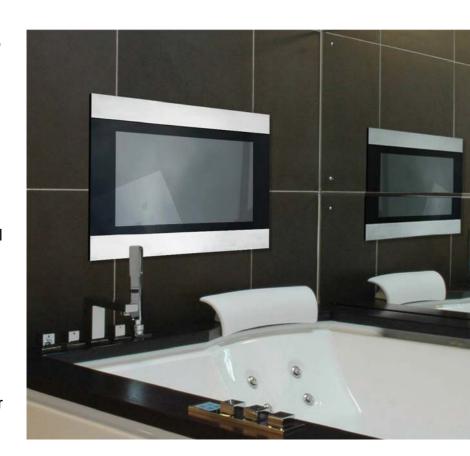

### Luxury Waterproof LCD TVs

For fabulous Bathrooms...

and divine Kitchens

Our Infiniti TV is gorgeous in appearance, with Freeview built-in, a heated glass screen (to stop misting) and being 'completely' waterproof, it's intelligent too!

# 17" Infiniti TV

- √ High bright/high resolution, wide screen LCD panel
- ✓ Integrated Freeview and digital radio
- ✓ Heated, toughened glass screen (to stop misting)
- ✓ Waterproof rated IP67 (ideal for wet and steamy areas, indoors or outdoors)
- √ Connects to separate stereo speakers
- ✓ Comes with a waterproof remote control
- ✓ Can connect to DVD player, SKY or CABLE
- √ Two simple installation methods (recess or wall-mount)
- ✓ Available as 7" or 17" wide screen
- ✓ Choice of finishes

As the Infiniti TV is a complete sealed unit, installation is simple and relatively quick. No penetration of water, steam or dust also makes this screen a fabulous, kitchen splash back!