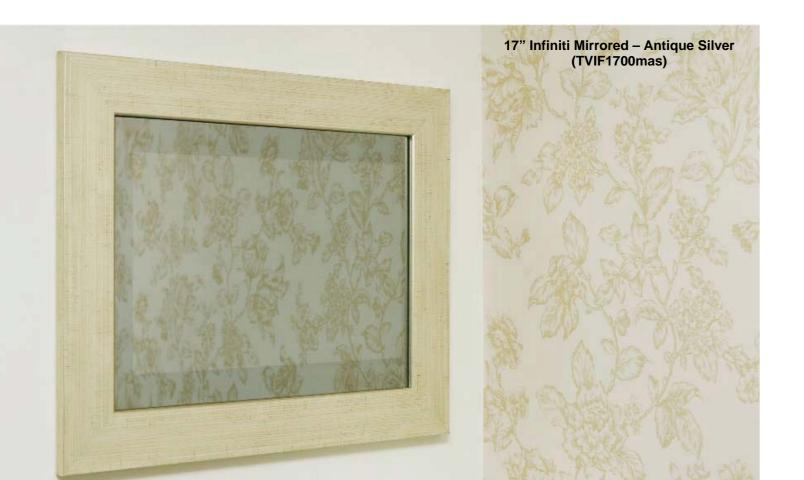

#### **Available finishes**

#### Standard Finishes & Strips (available with 7" & 17" models):







#### Full Frame Options (available with 17" model only):









### Installation is as easy as 1,2,3...

#### 1) Recess method:



- Step 1 Cut out a recess and drill pilot holes for fixing screws.
- Step 2 Plug holes and feed wires to the recess.
- Step 3 Connect up the leads from the back of the unit.
- Step 4 Apply a thin bead of sealant to the back of the unit and screw the unit into place.
- **Step 5** Fix the decorative finishing strips (screw hole covers) into position.

#### 2) VESA mounting method:



Both our 7" & 17" Infiniti TVs have VESA fixings on the back, which means that they don't have to be recessed into a wall (being complete sealed units), but can simply be mounted using a standard VESA bracket.



# Infiniti Range

### Luxury Waterproof LCD TVs

For fabulous Bathrooms...



and divine Kitchens



Our Infiniti TV is gorgeous in a