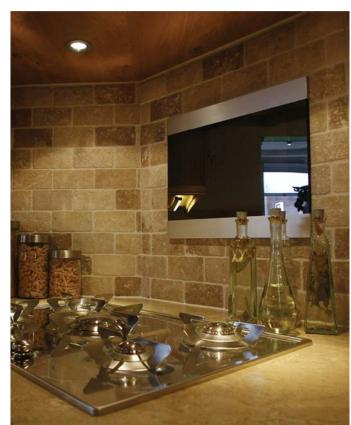

### Luxury Waterproof LCD TVs

For fabulous Bathrooms...

and divine Kitchens

Our Infiniti TV is gorgeous in appearance, with Freeview built-in, a heated glass screen (to stop misting) and being 'completely' waterproof, it's intelligent too!

As the Infiniti TV is a complete sealed unit, installation is simple and relatively quick. No penetration of water, steam or dust also makes this screen a fabulous, kitchen splash back!