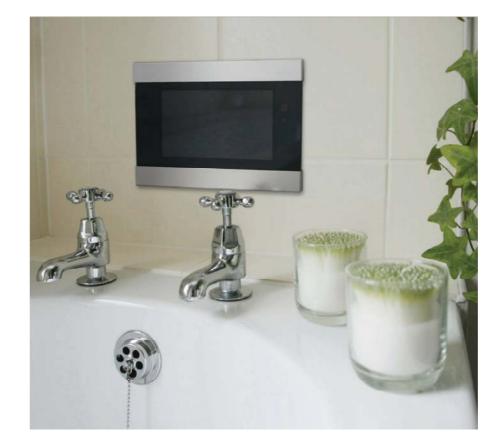

## 7" Infiniti TV (TVIF700)

They say good things come in small packages and that is certainly true for our 7" unit.

Being unobtrusive yet stylish, this model is ideal for smaller bathrooms, en-suites and shower rooms.

With a 7" widescreen display and high bright panel, it provides an inexpensive alternative for bath time viewing.