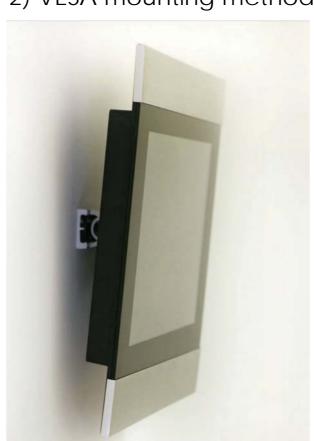

#### 2) VESA mounting method:

Both our 7" & 17" Infiniti TVs have VESA fixings on the back, which means that they don't have to be recessed into a wall (being complete sealed units), but can simply be mounted using a standard VESA bracket.