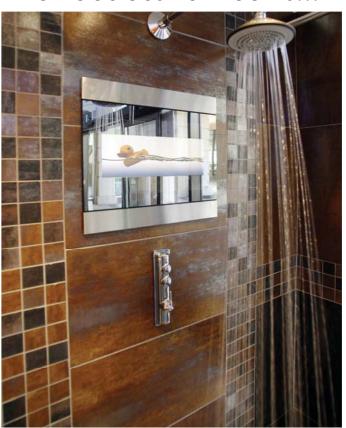

### Luxury Waterproof LCD TVs

For fabulous Bathrooms...

and divine Kitchens

Our Infiniti TV is gorgeous in appearance, with Freeview built-in, a heated glass screen (to stop misting) and being 'completely' waterproof, it's intelligent too!

As the Infiniti TV is a complete sealed unit, installation is simple and relatively quick. No penetration of water, steam or dust also makes this screen a fabulous, kitchen splash back!