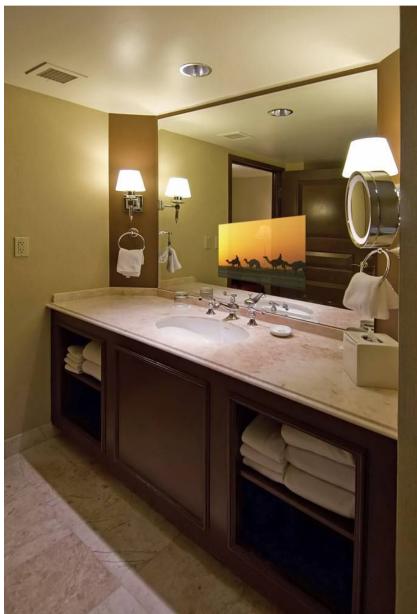

## Vanity Mirror TV

Model – VTV1900

## Key Features:

- ✓ Standard Mirror sizes 900mm x 800mm, 900mm x 1200mm , 900mm x 1500mm
- ✓ Choice of finish. Simply Magic, Crystal Magic or Crystal Clear
- ✓ TV has a high-bright LCD TFT panel.
- ✓ TV incorporates European digital tuners and analogue tuners
- ✓ TV is waterproof rated IP56, so suitable for use in all wet environments
- ✓ Built in AM/FM Radio
- ✓ Bluetooth connectivity
- ✓ Comes with separate stereo ceiling speakers
- ✓ Controlled using a waterproof remote control

## TV Technical Specification:

- Panel: 19" TFT LCD (16:9)
- Waterproof Rating: IP56
- Operating Temp: 0 +50 (degrees C)
- Storage Temp: -20 +60 (degrees C)
- Brightness: 400cd/m2
- Contrast: 1000:1
- View Angle: H:175 V:170
- Max. Resolution: 1440 x 900
- Power Input: 10V-40V DC
- Signal Input: TV/AV, 75Ω composite video
- System: DVBT / PAL